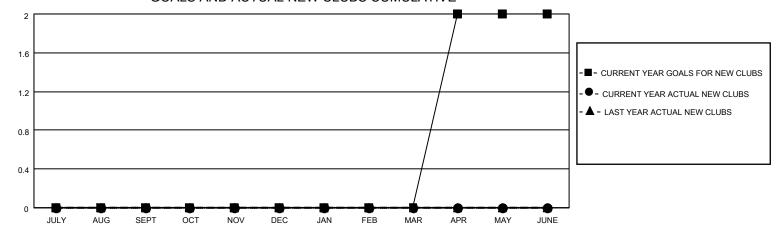

#### GOALS AND ACTUAL NEW CLUBS CUMULATIVE

## District 105CN

| Clubs RESULTS FOR 2021-2022 |   |   |   | Members RESULTS FOR 2021-2022 |    |    |    |
|-----------------------------|---|---|---|-------------------------------|----|----|----|
|                             |   |   |   |                               |    |    |    |
| JULY/AUG/SEPT               | 0 | 0 | 2 | JULY/AUG/SEPT                 | 15 | 14 | 19 |
| OCT/NOV/DEC                 | 0 | 0 | 0 | OCT/NOV/DEC                   | 10 | 26 | 19 |
| JAN/FEB/MAR                 | 0 | 0 | 0 | JAN/FEB/MAR                   | 15 | 0  | 0  |
| APR/MAY/JUNE                | 2 | 0 | 0 | APR/MAY/JUNE                  | 15 | 0  | 0  |