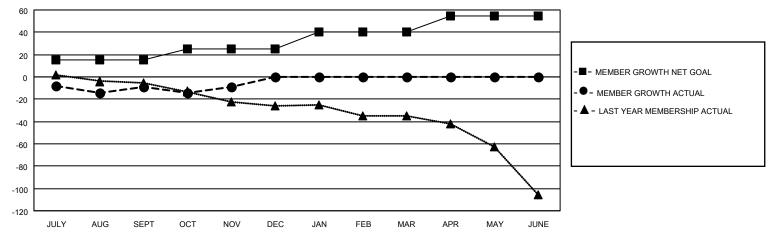

#### GOALS AND ACTUAL MEMBERS CUMULATIVE

| DROPPED CLUBS: 2 |    | 19 CLUBS OF 95 ADDED 1 OR<br>MORE NEW MEMBERS | GENDER DISTRIBUTION                 |              |  |
|------------------|----|-----------------------------------------------|-------------------------------------|--------------|--|
|                  |    | MORE NEW MEMBERS                              | MALE                                | 883 (67.46%) |  |
|                  |    |                                               | FEMALE                              | 426 (32.54%) |  |
| DROPPED MEMBERS  |    |                                               | NON BINARY                          | 0 (0.00%)    |  |
|                  |    |                                               | PREFER NOT TO ANSWER                | 0 (0.00%)    |  |
| DECEASED         | 7  |                                               |                                     | , ,          |  |
| CLUB CANCELLED   | 0  | CLICK HERE FOR CUMULATIVE                     | TOTAL FAMILY UNIT MEMBERS 253       |              |  |
| OTHER            | 31 | MEMBERSHIP DATA                               |                                     |              |  |
| TOTAL            | 38 |                                               | FAMILY MEMBERS PAYING HALF DUES 130 |              |  |
|                  |    |                                               |                                     |              |  |

## District 105CN

| Clubs RESULTS FOR 2021-2022 |   |   |   | Members RESULTS FOR 2021-2022 |    |    |    |
|-----------------------------|---|---|---|-------------------------------|----|----|----|
|                             |   |   |   |                               |    |    |    |
| JULY/AUG/SEPT               | 0 | 0 | 2 | JULY/AUG/SEPT                 | 15 | 14 | 19 |
| OCT/NOV/DEC                 | 0 | 0 | 0 | OCT/NOV/DEC                   | 10 | 26 | 19 |
| JAN/FEB/MAR                 | 0 | 0 | 0 | JAN/FEB/MAR                   | 15 | 0  | 0  |
| APR/MAY/JUNE                | 2 | 0 | 0 | APR/MAY/JUNE                  | 15 | 0  | 0  |